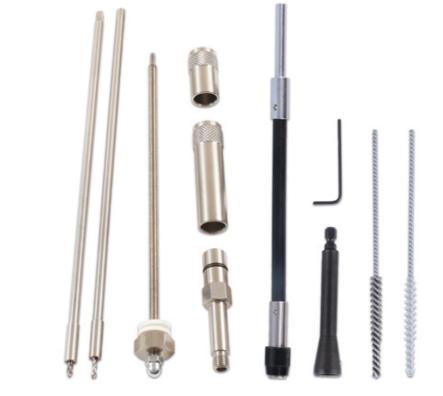

## Individual Broken Glow Plug Tip Puller Kit M8

Broken Glow Plug Tip removal kit for M8 glow plugs. Glow plugs supplied with cleaning tools.

## **Additional Information**

- Applications include: M8 x 1mm glow plug tip extraction tools.
- Unique extended drill bits with crimped and welded ends for increased access and a built in depth control collar to ensure the maximum depth cannot be exceeded.
- · Specially machined thread taps, crimped and welded to extra-long extensions for increased access.
- Patented German manufactured brushes constructed using a special twisted core to prevent damage to internal engine parts and driven with a brush holding tool.
- Due to the size of individual threaded components and the nature of the task, all components should be considered consumable. Spare
  parts are available. Always follow instructions provided.